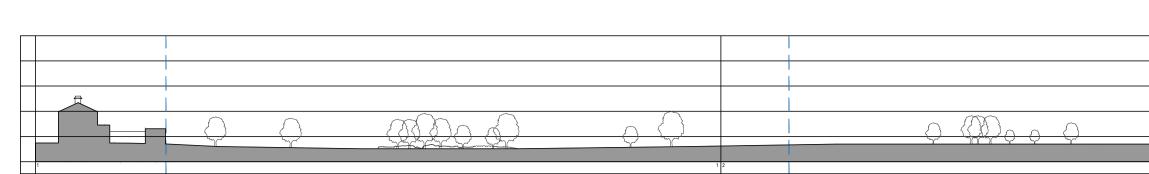

SECTION AA

| S | EC | TIC | DΝ | BB |  |
|---|----|-----|----|----|--|
|   |    |     |    |    |  |

|  | 1  |
|--|----|
|  | l. |
|  |    |
|  |    |
|  |    |
|  |    |

SECTION BB (CONTINUED)

| international and internationa |                    |   |   |                                                |    |
|--------------------------------------------------------------------------------------------------------------------------------------------------------------------------------------------------------------------------------------------------------------------------------------------------------------------------------------------------------------------------------------------------------------------------------------------------------------------------------------------------------------------------------------------------------------------------------------------------------------------------------------------------------------------------------------------------------------------------------------------------------------------------------------------------------------------------------------------------------------------------------------------------------------------------------------------------------------------------------------------------------------------------------------------------------------------------------------------------------------------------------------------------------------------------------------------------------------------------------------------------------------------------------------------------------------------------------------------------------------------------------------------------------------------------------------------------------------------------------------------------------------------------------------------------------------------------------------------------------------------------------------------------------------------------------------------------------------------------------------------------------------------------------------------------------------------------------------------------------------------------------------------------------------------------------------------------------------------------------------------------------------------------------------------------------------------------------------------------------------------------------|--------------------|---|---|------------------------------------------------|----|
|                                                                                                                                                                                                                                                                                                                                                                                                                                                                                                                                                                                                                                                                                                                                                                                                                                                                                                                                                                                                                                                                                                                                                                                                                                                                                                                                                                                                                                                                                                                                                                                                                                                                                                                                                                                                                                                                                                                                                                                                                                                                                                                                |                    |   |   |                                                |    |
|                                                                                                                                                                                                                                                                                                                                                                                                                                                                                                                                                                                                                                                                                                                                                                                                                                                                                                                                                                                                                                                                                                                                                                                                                                                                                                                                                                                                                                                                                                                                                                                                                                                                                                                                                                                                                                                                                                                                                                                                                                                                                                                                | $\left\{ \right\}$ |   |   | $\int \langle \langle \rangle \langle \rangle$ | 3  |
|                                                                                                                                                                                                                                                                                                                                                                                                                                                                                                                                                                                                                                                                                                                                                                                                                                                                                                                                                                                                                                                                                                                                                                                                                                                                                                                                                                                                                                                                                                                                                                                                                                                                                                                                                                                                                                                                                                                                                                                                                                                                                                                                | - marine           |   |   | Ly Ly                                          | }. |
|                                                                                                                                                                                                                                                                                                                                                                                                                                                                                                                                                                                                                                                                                                                                                                                                                                                                                                                                                                                                                                                                                                                                                                                                                                                                                                                                                                                                                                                                                                                                                                                                                                                                                                                                                                                                                                                                                                                                                                                                                                                                                                                                |                    |   |   |                                                |    |
| 1                                                                                                                                                                                                                                                                                                                                                                                                                                                                                                                                                                                                                                                                                                                                                                                                                                                                                                                                                                                                                                                                                                                                                                                                                                                                                                                                                                                                                                                                                                                                                                                                                                                                                                                                                                                                                                                                                                                                                                                                                                                                                                                              |                    | 1 | 2 |                                                |    |