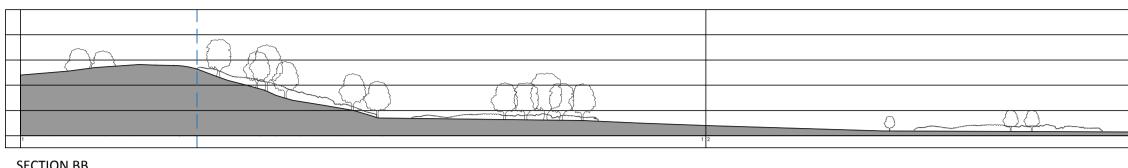

SECTION AA

| S | EC | TIC | DΝ | BB |  |
|---|----|-----|----|----|--|
|   |    |     |    |    |  |

|  | 1  |
|--|----|
|  | l. |
|  |    |
|  |    |
|  |    |
|  |    |

SECTION BB (CONTINUED)

| international and internationa |                    |   |   |                                                |    |
|--------------------------------------------------------------------------------------------------------------------------------------------------------------------------------------------------------------------------------------------------------------------------------------------------------------------------------------------------------------------------------------------------------------------------------------------------------------------------------------------------------------------------------------------------------------------------------------------------------------------------------------------------------------------------------------------------------------------------------------------------------------------------------------------------------------------------------------------------------------------------------------------------------------------------------------------------------------------------------------------------------------------------------------------------------------------------------------------------------------------------------------------------------------------------------------------------------------------------------------------------------------------------------------------------------------------------------------------------------------------------------------------------------------------------------------------------------------------------------------------------------------------------------------------------------------------------------------------------------------------------------------------------------------------------------------------------------------------------------------------------------------------------------------------------------------------------------------------------------------------------------------------------------------------------------------------------------------------------------------------------------------------------------------------------------------------------------------------------------------------------------|--------------------|---|---|------------------------------------------------|----|
|                                                                                                                                                                                                                                                                                                                                                                                                                                                                                                                                                                                                                                                                                                                                                                                                                                                                                                                                                                                                                                                                                                                                                                                                                                                                                                                                                                                                                                                                                                                                                                                                                                                                                                                                                                                                                                                                                                                                                                                                                                                                                                                                |                    |   |   |                                                |    |
|                                                                                                                                                                                                                                                                                                                                                                                                                                                                                                                                                                                                                                                                                                                                                                                                                                                                                                                                                                                                                                                                                                                                                                                                                                                                                                                                                                                                                                                                                                                                                                                                                                                                                                                                                                                                                                                                                                                                                                                                                                                                                                                                | $\left\{ \right\}$ |   |   | $\int \langle \langle \rangle \langle \rangle$ | 3  |
|                                                                                                                                                                                                                                                                                                                                                                                                                                                                                                                                                                                                                                                                                                                                                                                                                                                                                                                                                                                                                                                                                                                                                                                                                                                                                                                                                                                                                                                                                                                                                                                                                                                                                                                                                                                                                                                                                                                                                                                                                                                                                                                                | - marine           |   |   | Ly Ly                                          | }. |
|                                                                                                                                                                                                                                                                                                                                                                                                                                                                                                                                                                                                                                                                                                                                                                                                                                                                                                                                                                                                                                                                                                                                                                                                                                                                                                                                                                                                                                                                                                                                                                                                                                                                                                                                                                                                                                                                                                                                                                                                                                                                                                                                |                    |   |   |                                                |    |
| 1                                                                                                                                                                                                                                                                                                                                                                                                                                                                                                                                                                                                                                                                                                                                                                                                                                                                                                                                                                                                                                                                                                                                                                                                                                                                                                                                                                                                                                                                                                                                                                                                                                                                                                                                                                                                                                                                                                                                                                                                                                                                                                                              |                    | 1 | 2 |                                                |    |